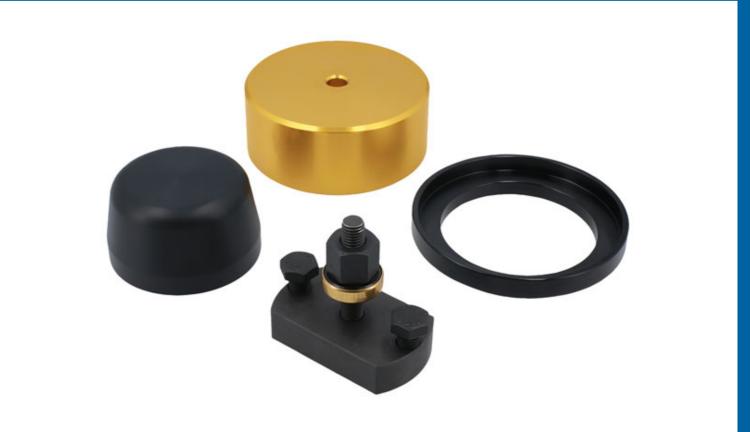

## **Rear Crankshaft Oil Seal Fitting Tool – for BMW & MINI**

Specifically designed to allow the crankshaft rear main oil seal to be fitted without damaging the delicate seal lip. When fitting rear crankshaft seals it is important the seal is fitted square and without damage because it is not possible to tell if it will leak until the transmission is fully fitted and the engine has been run.

## **Additional Information**

- Applications Include: 1.5L, 1.6L, 2.0L, 3.0L petrol engines across the BMW & MINI ranges from 2016.
- Engine codes covered: B38 A15, B38 B15, B38 K15, B48 A20, B48 B16, B48 B20, B58 B30.
- Equivalent to OEM 11 8 815, 11 9 182, 11 9 184, 2 360 215, 11 9 180, 11 9 181.
- · For use with OEM seals supplied with seal lip support ring.
- · Use in accordance with OEM instructions.