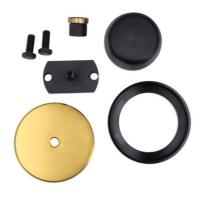

## **Rear Crankshaft Oil Seal Fitting Tool – for BMW & MINI**

Specifically designed to allow the crankshaft rear main oil seal to be fitted without damaging the delicate seal lip. When fitting rear crankshaft seals it is important the seal is fitted square and without damage because it is not possible to tell if it will leak until the transmission is fully fitted and the engine has been run.

## **Additional Information**

- Applications Include: 1.5L, 1.6L, 2.0L, 3.0L petrol engines across the BMW & MINI ranges from 2016.
- Engine codes covered: B38 A15, B38 B15, B38 K15, B48 A20, B48 B16, B48 B20, B58 B30.
- Equivalent to OEM 11 8 815, 11 9 182, 11 9 184, 2 360 215, 11 9 180, 11 9 181.
- · For use with OEM seals supplied with seal lip support ring.
- · Use in accordance with OEM instructions.